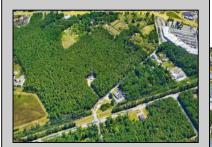

## **COMMENTS**

Exciting opportunity! 4+/- acres of commercial-zoned land near the Black Horse Pike, bike path, & GS Parkway. Ideal for retail, dining, light industrial, or mixed-use development. Potential development subject to Pinelands & Zoning approval - Due Diligence on Buyer, Seller makes no guaranty. Don't miss out on this prime location! Contact us today.