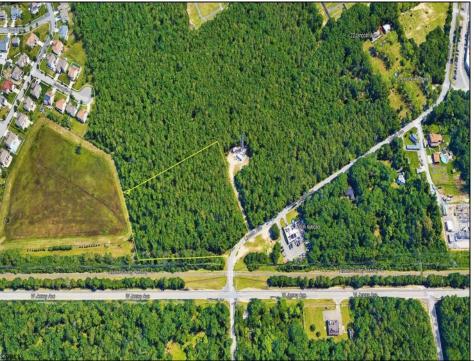

## **COMMENTS**

Exciting opportunity! 4+/- acres of commercial-zoned land near the Black Horse Pike, bike path, & GS Parkway. Ideal for retail, dining, light industrial, or mixed-use development. Potential development subject to Pinelands & Zoning approval - Due Diligence on Buyer, Seller makes no guaranty. Don't miss out on this prime location! Contact us today.