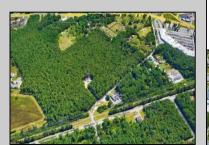

## **COMMENTS**

Exciting opportunity! 4+/- acres of commercial-zoned land near the Black Horse Pike, bike path, & GS Parkway. Ideal for retail, dining, light industrial, or mixed-use development. Potential development subject to Pinelands & Zoning approval - Due Diligence on Buyer, Seller makes no guaranty. Don't miss out on this prime location! Contact us today.