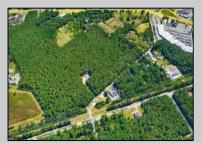

## **COMMENTS**

Exciting opportunity! 4+/- acres of commercial-zoned land near the Black Horse Pike, bike path, & GS Parkway. Ideal for retail, dining, light industrial, or mixed-use development. Potential development subject to Pinelands & Zoning approval - Due Diligence on Buyer, Seller makes no guaranty. Don't miss out on this prime location! Contact us today.