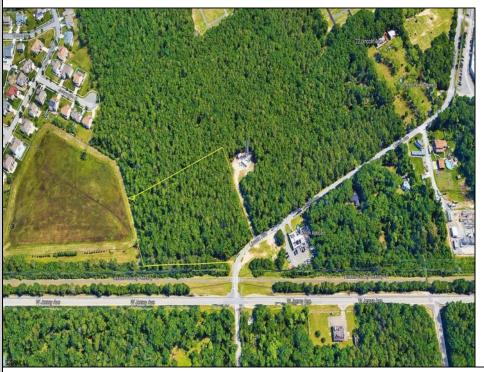

## **COMMENTS**

Exciting opportunity! 4+/- acres of commercial-zoned land near the Black Horse Pike, bike path, & GS Parkway. Ideal for retail, dining, light industrial, or mixed-use development. Potential development subject to Pinelands & Zoning approval - Due Diligence on Buyer, Seller makes no guaranty. Don't miss out on this prime location! Contact us today.