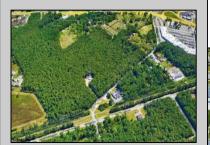

## **COMMENTS**

Exciting opportunity! 4+/- acres of commercial-zoned land near the Black Horse Pike, bike path, & GS Parkway. Ideal for retail, dining, light industrial, or mixed-use development. Potential development subject to Pinelands & Zoning approval - Due Diligence on Buyer, Seller makes no guaranty. Don't miss out on this prime location! Contact us today.