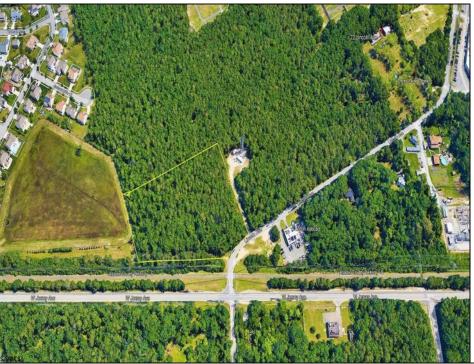

## **COMMENTS**

Exciting opportunity! 4+/- acres of commercial-zoned land near the Black Horse Pike, bike path, & GS Parkway. Ideal for retail, dining, light industrial, or mixed-use development. Potential development subject to Pinelands & Zoning approval - Due Diligence on Buyer, Seller makes no guaranty. Don't miss out on this prime location! Contact us today.