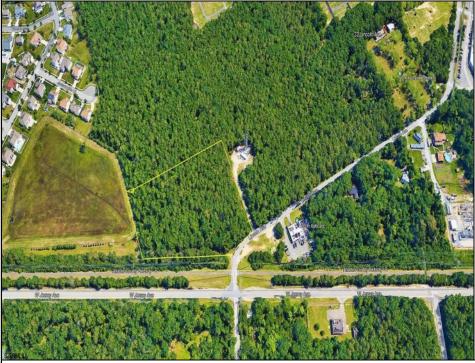

## COMMENTS

Exciting opportunity! 4+/- acres of commercial-zoned land near the Black Horse Pike, bike path, & GS Parkway. Ideal for retail, dining, light industrial, or mixed-use development. Potential development subject to Pinelands & Zoning approval - Due Diligence on Buyer, Seller makes no guaranty. Don/'t miss out on this prime location! Contact us today.

## PROPERTY DETAILS

Ask for Lauren Greiner Berger Realty Inc 3160 Asbury Avenue, Ocean City Call: 609-399-0076 Email to: Img@bergerrealty.com