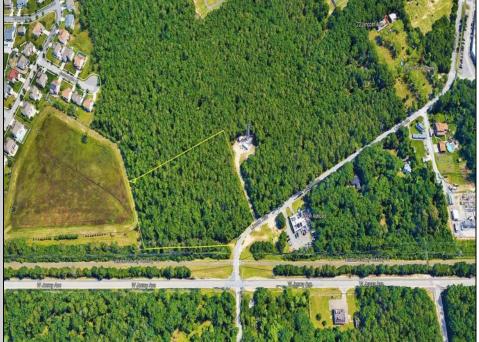

## **COMMENTS**

Exciting opportunity! 4+/- acres of commercial-zoned land near the Black Horse Pike, bike path, & GS Parkway. Ideal for retail, dining, light industrial, or mixed-use development. Potential development subject to Pinelands & Zoning approval - Due Diligence on Buyer, Seller makes no guaranty. Don't miss out on this prime location! Contact us today.