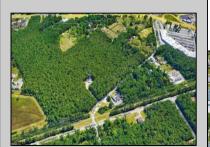

## **COMMENTS**

Exciting opportunity! 4+/- acres of commercial-zoned land near the Black Horse Pike, bike path, & GS Parkway. Ideal for retail, dining, light industrial, or mixed-use development. Potential development subject to Pinelands & Zoning approval - Due Diligence on Buyer, Seller makes no guaranty. Don't miss out on this prime location! Contact us today.

## PROPERTY DETAILS

Ask for John Greiner Berger Realty Inc 3160 Asbury Avenue, Ocean City Call: 609-399-0076 Email to: jag@bergerrealty.com