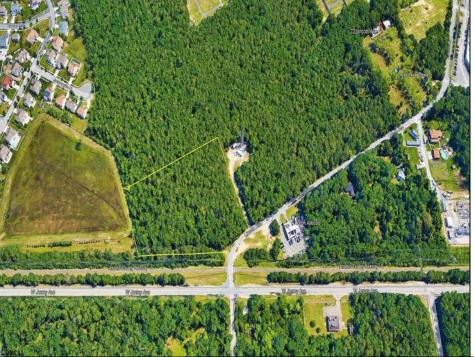

## **COMMENTS**

Exciting opportunity! 4+/- acres of commercial-zoned land near the Black Horse Pike, bike path, & GS Parkway. Ideal for retail, dining, light industrial, or mixed-use development. Potential development subject to Pinelands & Zoning approval - Due Diligence on Buyer, Seller makes no guaranty. Don't miss out on this prime location! Contact us today.

## PROPERTY DETAILS

Ask for John Greiner Berger Realty Inc 3160 Asbury Avenue, Ocean City Call: 609-399-0076 Email to: jag@bergerrealty.com