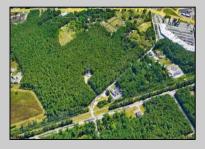

## COMMENTS

Exciting opportunity! 4+/- acres of commercial-zoned land near the Black Horse Pike, bike path, & GS Parkway. Ideal for retail, dining, light industrial, or mixed-use development. Potential development subject to Pinelands & Zoning approval - Due Diligence on Buyer, Seller makes no guaranty. Don/'t miss out on this prime location! Contact us today.