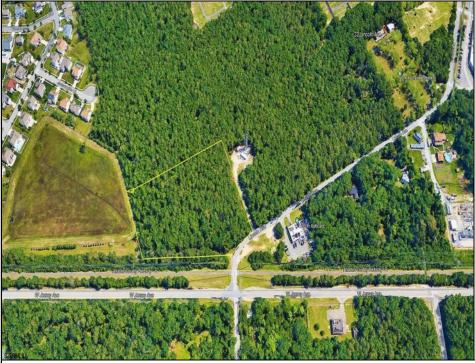

## COMMENTS

Exciting opportunity! 4+/- acres of commercial-zoned land near the Black Horse Pike, bike path, & GS Parkway. Ideal for retail, dining, light industrial, or mixed-use development. Potential development subject to Pinelands & Zoning approval - Due Diligence on Buyer, Seller makes no guaranty. Don/'t miss out on this prime location! Contact us today.