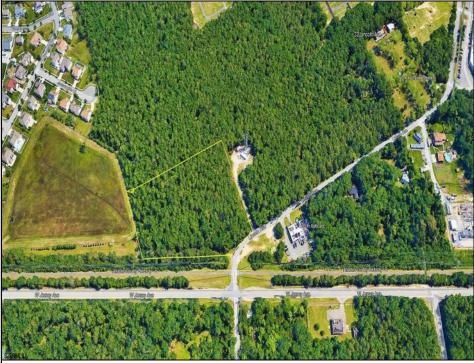

## COMMENTS

Exciting opportunity! 4+/- acres of commercial-zoned land near the Black Horse Pike, bike path, & GS Parkway. Ideal for retail, dining, light industrial, or mixed-use development. Potential development subject to Pinelands & Zoning approval - Due Diligence on Buyer, Seller makes no guaranty. Don/t miss out on this prime location! Contact us today.

## PROPERTY DETAILS

Ask for Francis Cuomo Berger Realty Inc 3160 Asbury Avenue, Ocean City Call: 609-399-0076 Email to: fmc@bergerrealty.com