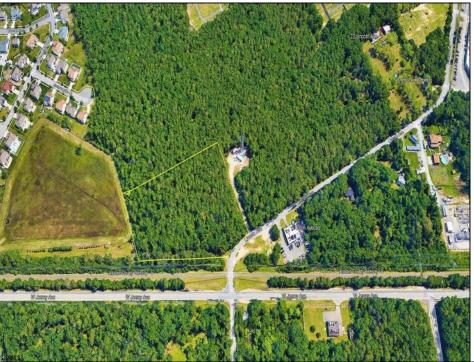

## **COMMENTS**

Exciting opportunity! 4+/- acres of commercial-zoned land near the Black Horse Pike, bike path, & GS Parkway. Ideal for retail, dining, light industrial, or mixed-use development. Potential development subject to Pinelands & Zoning approval - Due Diligence on Buyer, Seller makes no guaranty. Don't miss out on this prime location! Contact us today.