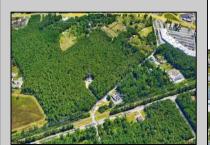

## **COMMENTS**

Exciting opportunity! 4+/- acres of commercial-zoned land near the Black Horse Pike, bike path, & GS Parkway. Ideal for retail, dining, light industrial, or mixed-use development. Potential development subject to Pinelands & Zoning approval - Due Diligence on Buyer, Seller makes no guaranty. Don't miss out on this prime location! Contact us today.