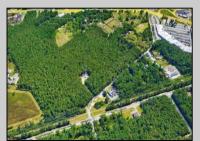

## **COMMENTS**

Exciting opportunity! 4+/- acres of commercial-zoned land near the Black Horse Pike, bike path, & GS Parkway. Ideal for retail, dining, light industrial, or mixed-use development. Potential development subject to Pinelands & Zoning approval - Due Diligence on Buyer, Seller makes no guaranty. Don't miss out on this prime location! Contact us today.