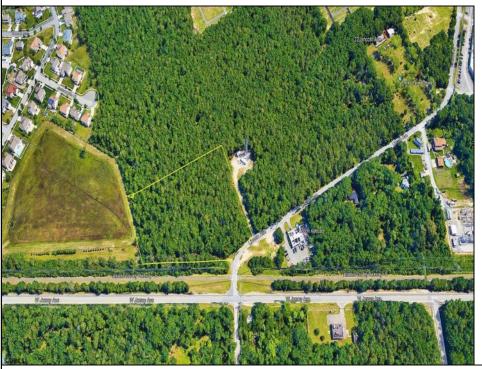

## **COMMENTS**

Exciting opportunity! 4+/- acres of commercial-zoned land near the Black Horse Pike, bike path, & GS Parkway. Ideal for retail, dining, light industrial, or mixed-use development. Potential development subject to Pinelands & Zoning approval - Due Diligence on Buyer, Seller makes no guaranty. Don't miss out on this prime location! Contact us today.