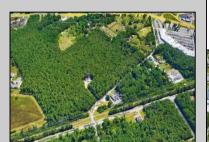

## **COMMENTS**

Exciting opportunity! 4+/- acres of commercial-zoned land near the Black Horse Pike, bike path, & GS Parkway. Ideal for retail, dining, light industrial, or mixed-use development. Potential development subject to Pinelands & Zoning approval - Due Diligence on Buyer, Seller makes no guaranty. Don't miss out on this prime location! Contact us today.