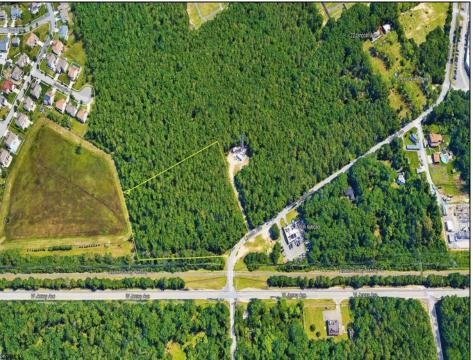

Berger Realty, Inc. 3160 Asbury Avenue Ocean City, NJ 08226 1-877-237-4371 / 609-399-0076 ☑ info@bergerrealty.com

22 Lincoln Avenue Egg Harbor Township, NJ 08234

Asking \$175,000.00

## **COMMENTS**

Exciting opportunity! 4+/- acres of commercial-zoned land near the Black Horse Pike, bike path, & GS Parkway. Ideal for retail, dining, light industrial, or mixed-use development. Potential development subject to Pinelands & Zoning approval - Due Diligence on Buyer, Seller makes no guaranty. Don't miss out on this prime location! Contact us today.