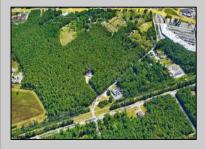

## COMMENTS

Exciting opportunity! 4+/- acres of commercial-zoned land near the Black Horse Pike, bike path, & GS Parkway. Ideal for retail, dining, light industrial, or mixed-use development. Potential development subject to Pinelands & Zoning approval - Due Diligence on Buyer, Seller makes no guaranty. Don/t miss out on this prime location! Contact us today.