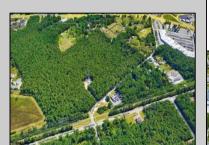

## **COMMENTS**

Exciting opportunity! 4+/- acres of commercial-zoned land near the Black Horse Pike, bike path, & GS Parkway. Ideal for retail, dining, light industrial, or mixed-use development. Potential development subject to Pinelands & Zoning approval - Due Diligence on Buyer, Seller makes no guaranty. Don't miss out on this prime location! Contact us today.