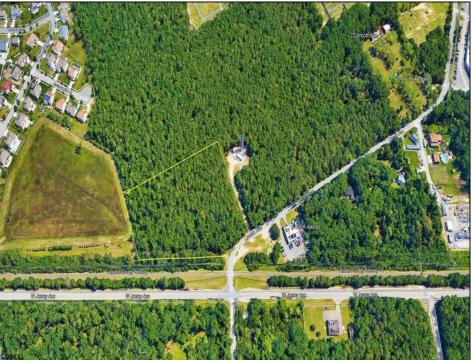

## **COMMENTS**

Exciting opportunity! 4+/- acres of commercial-zoned land near the Black Horse Pike, bike path, & GS Parkway. Ideal for retail, dining, light industrial, or mixed-use development. Potential development subject to Pinelands & Zoning approval - Due Diligence on Buyer, Seller makes no guaranty. Don't miss out on this prime location! Contact us today.