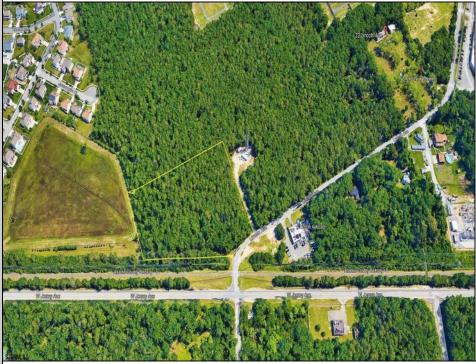

## COMMENTS

Exciting opportunity! 4+/- acres of commercial-zoned land near the Black Horse Pike, bike path, & GS Parkway. Ideal for retail, dining, light industrial, or mixed-use development. Potential development subject to Pinelands & Zoning approval - Due Diligence on Buyer, Seller makes no guaranty. Don/t miss out on this prime location! Contact us today.