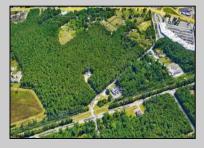

## COMMENTS

Exciting opportunity! 4+/- acres of commercial-zoned land near the Black Horse Pike, bike path, & GS Parkway. Ideal for retail, dining, light industrial, or mixed-use development. Potential development subject to Pinelands & Zoning approval - Due Diligence on Buyer, Seller makes no guaranty. Don/t miss out on this prime location! Contact us today.