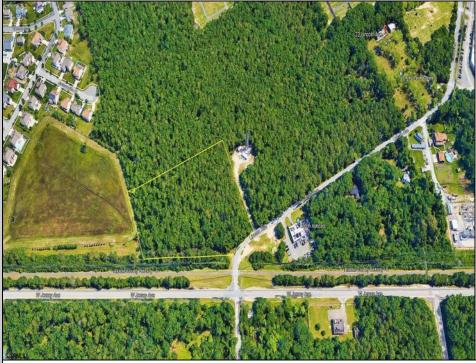

## COMMENTS

Exciting opportunity! 4+/- acres of commercial-zoned land near the Black Horse Pike, bike path, & GS Parkway. Ideal for retail, dining, light industrial, or mixed-use development. Potential development subject to Pinelands & Zoning approval - Due Diligence on Buyer, Seller makes no guaranty. Don/t miss out on this prime location! Contact us today.