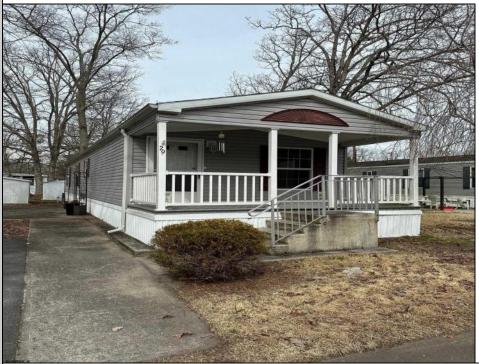

## 5043 English Creek Ave Egg Harbor Township, NJ 08234

Asking \$127,000.00

## COMMENTS

PRICED TO SELL, SELLER VERY MOTIVATED! Welcome to this well-maintained 2 bedroom, 1 bathroom mobile home in English Creek Manor, an affordable, yet upscale mobile home community. Features include laundry area, central heat (natural gas), central air, fireplace and a shed for additional storage. You\'re a short walk to Tony Canale Park where you\'ll find tennis courts, volleyball courts, a soccer field, a baseball field, and a playground area. The Egg Harbor Township Community Center is also a short walk away and offers a fitness center, basketball courts, and pickleball courts. The lease fee covers taxes, sewer, water, pool, and management. This property is perfect for affordable year-round living or as a second home close to the beach!