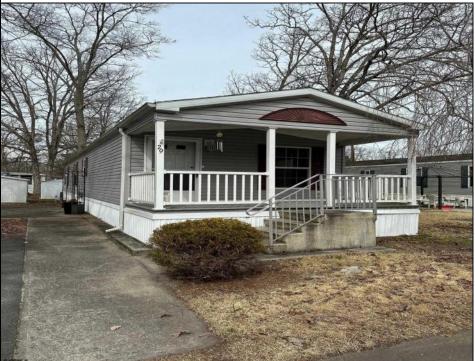

## 5043 English Creek Ave Egg Harbor Township, NJ 08234

Asking \$127,000.00

## COMMENTS

PRICED TO SELL, SELLER VERY MOTIVATED! Welcome to this well-maintained 2 bedroom, 1 bathroom mobile home in English Creek Manor, an affordable, yet upscale mobile home community. Features include laundry area, central heat (natural gas), central air, fireplace and a shed for additional storage. You\'re a short walk to Tony Canale Park where you\'ll find tennis courts, volleyball courts, a soccer field, a baseball field, and a playground area. The Egg Harbor Township Community Center is also a short walk away and offers a fitness center, basketball courts, and pickleball courts. The lease fee covers taxes, sewer, water, pool, and management. This property is perfect for affordable year-round living or as a second home close to the beach!