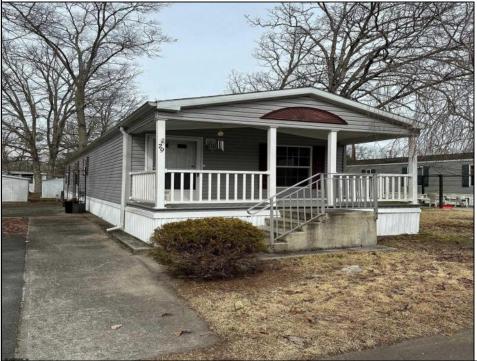

## 5043 English Creek Ave Egg Harbor Township, NJ 08234

Asking \$127,000.00

## COMMENTS

PRICED TO SELL, SELLER VERY MOTIVATED! Welcome to this well-maintained 2 bedroom, 1 bathroom mobile home in English Creek Manor, an affordable, yet upscale mobile home community. Features include laundry area, central heat (natural gas), central air, fireplace and a shed for additional storage. You\'re a short walk to Tony Canale Park where you\'ll find tennis courts, volleyball courts, a soccer field, a baseball field, and a playground area. The Egg Harbor Township Community Center is also a short walk away and offers a fitness center, basketball courts, and pickleball courts. The lease fee covers taxes, sewer, water, pool, and management. This property is perfect for affordable year-round living or as a second home close to the beach!