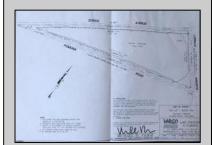

## 0 Pomona Galloway Township, NJ 08205

Asking \$99,000.00

## **COMMENTS**

7.5 Acres of Buildable land for sale in Pomona / Galloway. Large triangular lot with road frontage on all three sides. Across the street from Stockon Grounds & public Athletic Fields. Down the block from CVS and Super Wawa, Jimmie Leeds Road, Grden State Parkway on/off ramps, and Route 30 White Horse Pike. Minutes from the Atlantic City InternationI Airport and the FAA Technical Center. Just 15 Minutes from Atlantic City and the Jersey Shore Beaches and World Famouse Boardwalk! This location is unbeleivable, a must see for anyone looking for the perfect spot to live!!!