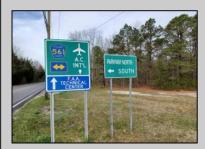

## **COMMENTS**

7.5 Acres of Buildable land for sale in Pomona / Galloway. Large triangular lot with road frontage on all three sides. Across the street from Stockon Grounds & public Athletic Fields. Down the block from CVS and Super Wawa, Jimmie Leeds Road, Grden State Parkway on/off ramps, and Route 30 White Horse Pike. Minutes from the Atlantic City InternationI Airport and the FAA Technical Center. Just 15 Minutes from Atlantic City and the Jersey Shore Beaches and World Famouse Boardwalk! This location is unbeleivable, a must see for anyone looking for the perfect spot to live!!!