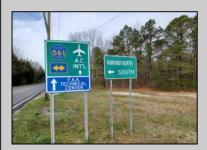

## **COMMENTS**

7.5 Acres of Buildable land for sale in Pomona / Galloway. Large triangular lot with road frontage on all three sides. Across the street from Stockon Grounds & public Athletic Fields. Down the block from CVS and Super Wawa, Jimmie Leeds Road, Grden State Parkway on/off ramps, and Route 30 White Horse Pike. Minutes from the Atlantic City InternationI Airport and the FAA Technical Center. Just 15 Minutes from Atlantic City and the Jersey Shore Beaches and World Famouse Boardwalk! This location is unbeleivable, a must see for anyone looking for the perfect spot to live!!!