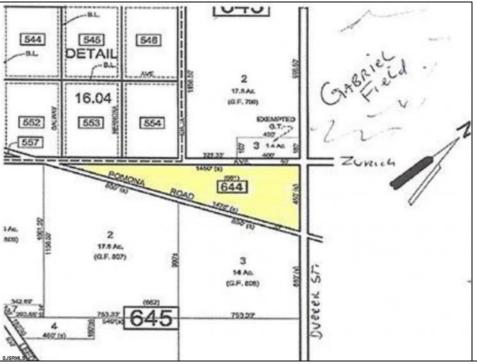

## 0 Pomona Galloway Township, NJ 08205

Asking \$99,000.00

## **COMMENTS**

7.5 Acres of Buildable land for sale in Pomona / Galloway. Large triangular lot with road frontage on all three sides. Across the street from Stockon Grounds & public Athletic Fields. Down the block from CVS and Super Wawa, Jimmie Leeds Road, Grden State Parkway on/off ramps, and Route 30 White Horse Pike. Minutes from the Atlantic City InternationI Airport and the FAA Technical Center. Just 15 Minutes from Atlantic City and the Jersey Shore Beaches and World Famouse Boardwalk! This location is unbeleivable, a must see for anyone looking for the perfect spot to live!!!