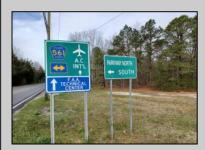

## **COMMENTS**

7.5 Acres of Buildable land for sale in Pomona / Galloway. Large triangular lot with road frontage on all three sides. Across the street from Stockon Grounds & public Athletic Fields. Down the block from CVS and Super Wawa, Jimmie Leeds Road, Grden State Parkway on/off ramps, and Route 30 White Horse Pike. Minutes from the Atlantic City Internation! Airport and the FAA Technical Center. Just 15 Minutes from Atlantic City and the Jersey Shore Beaches and World Famouse Boardwalk! This location is unbeleivable, a must see for anyone looking for the perfect spot to live!!!