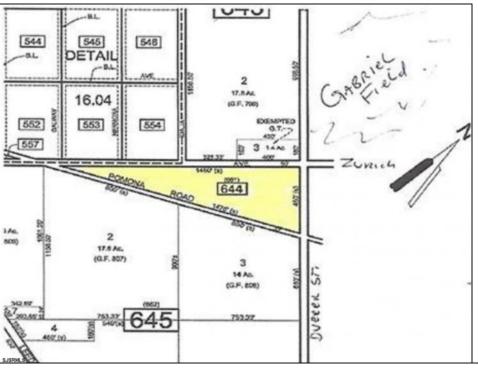

## **COMMENTS**

7.5 Acres of Buildable land for sale in Pomona / Galloway. Large triangular lot with road frontage on all three sides. Across the street from Stockon Grounds & public Athletic Fields. Down the block from CVS and Super Wawa, Jimmie Leeds Road, Grden State Parkway on/off ramps, and Route 30 White Horse Pike. Minutes from the Atlantic City Internation! Airport and the FAA Technical Center. Just 15 Minutes from Atlantic City and the Jersey Shore Beaches and World Famouse Boardwalk! This location is unbeleivable, a must see for anyone looking for the perfect spot to live!!!