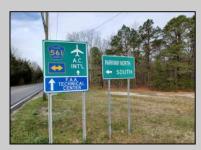

## **COMMENTS**

7.5 Acres of Buildable land for sale in Pomona / Galloway. Large triangular lot with road frontage on all three sides. Across the street from Stockon Grounds & public Athletic Fields. Down the block from CVS and Super Wawa, Jimmie Leeds Road, Grden State Parkway on/off ramps, and Route 30 White Horse Pike. Minutes from the Atlantic City Internation Airport and the FAA Technical Center. Just 15 Minutes from Atlantic City and the Jersey Shore Beaches and World Famouse Boardwalk! This location is unbeleivable, a must see for anyone looking for the perfect spot to live!!!