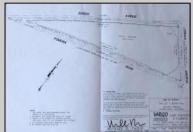

## **COMMENTS**

7.5 Acres of Buildable land for sale in Pomona / Galloway. Large triangular lot with road frontage on all three sides. Across the street from Stockon Grounds & public Athletic Fields. Down the block from CVS and Super Wawa, Jimmie Leeds Road, Grden State Parkway on/off ramps, and Route 30 White Horse Pike. Minutes from the Atlantic City Internation Airport and the FAA Technical Center. Just 15 Minutes from Atlantic City and the Jersey Shore Beaches and World Famouse Boardwalk! This location is unbeleivable, a must see for anyone looking for the perfect spot to live!!!