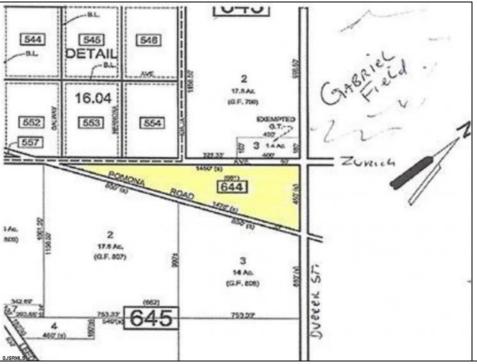

## **COMMENTS**

7.5 Acres of Buildable land for sale in Pomona / Galloway. Large triangular lot with road frontage on all three sides. Across the street from Stockon Grounds & public Athletic Fields. Down the block from CVS and Super Wawa, Jimmie Leeds Road, Grden State Parkway on/off ramps, and Route 30 White Horse Pike. Minutes from the Atlantic City Internation Airport and the FAA Technical Center. Just 15 Minutes from Atlantic City and the Jersey Shore Beaches and World Famouse Boardwalk! This location is unbeleivable, a must see for anyone looking for the perfect spot to live!!!