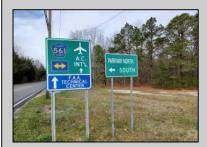

## **COMMENTS**

7.5 Acres of Buildable land for sale in Pomona / Galloway. Large triangular lot with road frontage on all three sides. Across the street from Stockon Grounds & public Athletic Fields. Down the block from CVS and Super Wawa, Jimmie Leeds Road, Grden State Parkway on/off ramps, and Route 30 White Horse Pike. Minutes from the Atlantic City Internation Airport and the FAA Technical Center. Just 15 Minutes from Atlantic City and the Jersey Shore Beaches and World Famouse Boardwalk! This location is unbeleivable, a must see for anyone looking for the perfect spot to live!!!