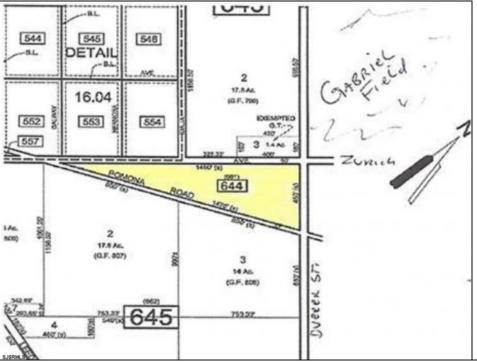

## **COMMENTS**

7.5 Acres of Buildable land for sale in Pomona / Galloway. Large triangular lot with road frontage on all three sides. Across the street from Stockon Grounds & public Athletic Fields. Down the block from CVS and Super Wawa, Jimmie Leeds Road, Grden State Parkway on/off ramps, and Route 30 White Horse Pike. Minutes from the Atlantic City Internation Airport and the FAA Technical Center. Just 15 Minutes from Atlantic City and the Jersey Shore Beaches and World Famouse Boardwalk! This location is unbeleivable, a must see for anyone looking for the perfect spot to live!!!