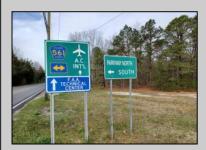

## **COMMENTS**

7.5 Acres of Buildable land for sale in Pomona / Galloway. Large triangular lot with road frontage on all three sides. Across the street from Stockon Grounds & public Athletic Fields. Down the block from CVS and Super Wawa, Jimmie Leeds Road, Grden State Parkway on/off ramps, and Route 30 White Horse Pike. Minutes from the Atlantic City Internation Airport and the FAA Technical Center. Just 15 Minutes from Atlantic City and the Jersey Shore Beaches and World Famouse Boardwalk! This location is unbeleivable, a must see for anyone looking for the perfect spot to live!!!