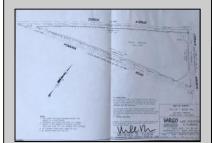

## **COMMENTS**

7.5 Acres of Buildable land for sale in Pomona / Galloway. Large triangular lot with road frontage on all three sides. Across the street from Stockon Grounds & public Athletic Fields. Down the block from CVS and Super Wawa, Jimmie Leeds Road, Grden State Parkway on/off ramps, and Route 30 White Horse Pike. Minutes from the Atlantic City Internation Airport and the FAA Technical Center. Just 15 Minutes from Atlantic City and the Jersey Shore Beaches and World Famouse Boardwalk! This location is unbeleivable, a must see for anyone looking for the perfect spot to live!!!