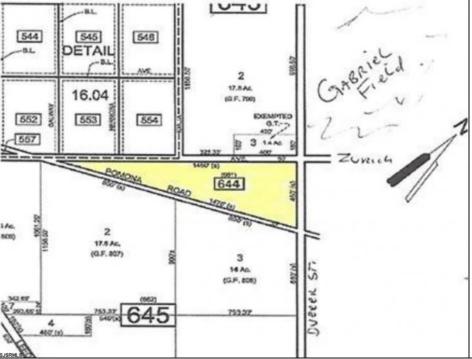

## **COMMENTS**

7.5 Acres of Buildable land for sale in Pomona / Galloway. Large triangular lot with road frontage on all three sides. Across the street from Stockon Grounds & public Athletic Fields. Down the block from CVS and Super Wawa, Jimmie Leeds Road, Grden State Parkway on/off ramps, and Route 30 White Horse Pike. Minutes from the Atlantic City Internation Airport and the FAA Technical Center. Just 15 Minutes from Atlantic City and the Jersey Shore Beaches and World Famouse Boardwalk! This location is unbeleivable, a must see for anyone looking for the perfect spot to live!!!