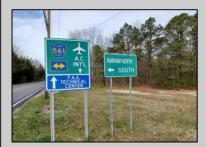

## **COMMENTS**

7.5 Acres of Buildable land for sale in Pomona / Galloway. Large triangular lot with road frontage on all three sides. Across the street from Stockon Grounds & public Athletic Fields. Down the block from CVS and Super Wawa, Jimmie Leeds Road, Grden State Parkway on/off ramps, and Route 30 White Horse Pike. Minutes from the Atlantic City Internation Airport and the FAA Technical Center. Just 15 Minutes from Atlantic City and the Jersey Shore Beaches and World Famouse Boardwalk! This location is unbeleivable, a must see for anyone looking for the perfect spot to live!!!