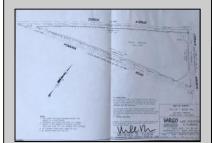

## **COMMENTS**

7.5 Acres of Buildable land for sale in Pomona / Galloway. Large triangular lot with road frontage on all three sides. Across the street from Stockon Grounds & public Athletic Fields. Down the block from CVS and Super Wawa, Jimmie Leeds Road, Grden State Parkway on/off ramps, and Route 30 White Horse Pike. Minutes from the Atlantic City Internationl Airport and the FAA Technical Center. Just 15 Minutes from Atlantic City and the Jersey Shore Beaches and World Famouse Boardwalk! This location is unbeleivable, a must see for anyone looking for the perfect spot to live!!!