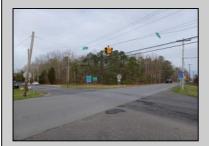

## **COMMENTS**

7.5 Acres of Buildable land for sale in Pomona / Galloway. Large triangular lot with road frontage on all three sides. Across the street from Stockon Grounds & public Athletic Fields. Down the block from CVS and Super Wawa, Jimmie Leeds Road, Grden State Parkway on/off ramps, and Route 30 White Horse Pike. Minutes from the Atlantic City Internationl Airport and the FAA Technical Center. Just 15 Minutes from Atlantic City and the Jersey Shore Beaches and World Famouse Boardwalk! This location is unbeleivable, a must see for anyone looking for the perfect spot to live!!!