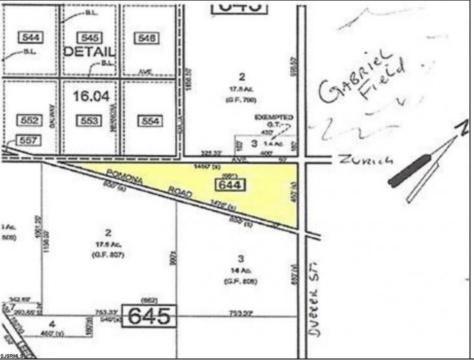

## **COMMENTS**

7.5 Acres of Buildable land for sale in Pomona / Galloway. Large triangular lot with road frontage on all three sides. Across the street from Stockon Grounds & public Athletic Fields. Down the block from CVS and Super Wawa, Jimmie Leeds Road, Grden State Parkway on/off ramps, and Route 30 White Horse Pike. Minutes from the Atlantic City Internationl Airport and the FAA Technical Center. Just 15 Minutes from Atlantic City and the Jersey Shore Beaches and World Famouse Boardwalk! This location is unbeleivable, a must see for anyone looking for the perfect spot to live!!!