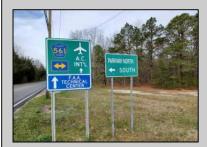

## **COMMENTS**

7.5 Acres of Buildable land for sale in Pomona / Galloway. Large triangular lot with road frontage on all three sides. Across the street from Stockon Grounds & public Athletic Fields. Down the block from CVS and Super Wawa, Jimmie Leeds Road, Grden State Parkway on/off ramps, and Route 30 White Horse Pike. Minutes from the Atlantic City Internationl Airport and the FAA Technical Center. Just 15 Minutes from Atlantic City and the Jersey Shore Beaches and World Famouse Boardwalk! This location is unbeleivable, a must see for anyone looking for the perfect spot to live!!!