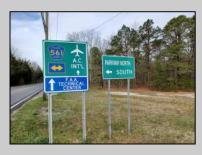

## COMMENTS

7.5 Acres of Buildable land for sale in Pomona / Galloway. Large triangular lot with road frontage on all three sides. Across the street from Stockon Grounds & public Athletic Fields. Down the block from CVS and Super Wawa, Jimmie Leeds Road, Grden State Parkway on/off ramps, and Route 30 White Horse Pike. Minutes from the Atlantic City InternationI Airport and the FAA Technical Center. Just 15 Minutes from Atlantic City and the Jersey Shore Beaches and World Famouse Boardwalk! This location is unbeleivable, a must see for anyone looking for the perfect spot to live!!!