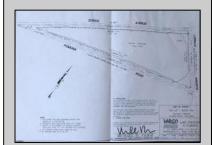

## **COMMENTS**

7.5 Acres of Buildable land for sale in Pomona / Galloway. Large triangular lot with road frontage on all three sides. Across the street from Stockon Grounds & public Athletic Fields. Down the block from CVS and Super Wawa, Jimmie Leeds Road, Grden State Parkway on/off ramps, and Route 30 White Horse Pike. Minutes from the Atlantic City InternationI Airport and the FAA Technical Center. Just 15 Minutes from Atlantic City and the Jersey Shore Beaches and World Famouse Boardwalk! This location is unbeleivable, a must see for anyone looking for the perfect spot to live!!!