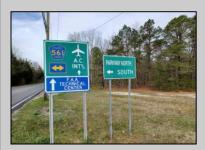

## **COMMENTS**

7.5 Acres of Buildable land for sale in Pomona / Galloway. Large triangular lot with road frontage on all three sides. Across the street from Stockon Grounds & public Athletic Fields. Down the block from CVS and Super Wawa, Jimmie Leeds Road, Grden State Parkway on/off ramps, and Route 30 White Horse Pike. Minutes from the Atlantic City InternationI Airport and the FAA Technical Center. Just 15 Minutes from Atlantic City and the Jersey Shore Beaches and World Famouse Boardwalk! This location is unbeleivable, a must see for anyone looking for the perfect spot to live!!!