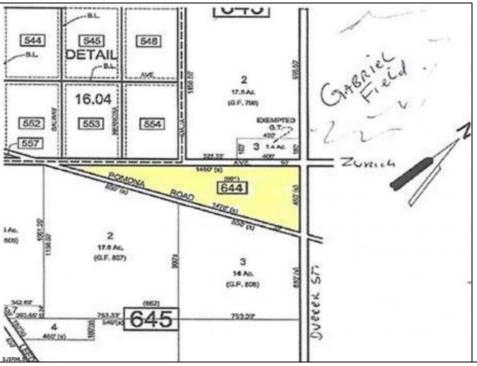

## **COMMENTS**

7.5 Acres of Buildable land for sale in Pomona / Galloway. Large triangular lot with road frontage on all three sides. Across the street from Stockon Grounds & public Athletic Fields. Down the block from CVS and Super Wawa, Jimmie Leeds Road, Grden State Parkway on/off ramps, and Route 30 White Horse Pike. Minutes from the Atlantic City InternationI Airport and the FAA Technical Center. Just 15 Minutes from Atlantic City and the Jersey Shore Beaches and World Famouse Boardwalk! This location is unbeleivable, a must see for anyone looking for the perfect spot to live!!!