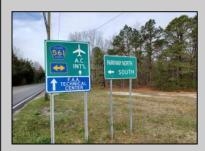

## **COMMENTS**

7.5 Acres of Buildable land for sale in Pomona / Galloway. Large triangular lot with road frontage on all three sides. Across the street from Stockon Grounds & public Athletic Fields. Down the block from CVS and Super Wawa, Jimmie Leeds Road, Grden State Parkway on/off ramps, and Route 30 White Horse Pike. Minutes from the Atlantic City Internation! Airport and the FAA Technical Center. Just 15 Minutes from Atlantic City and the Jersey Shore Beaches and World Famouse Boardwalk! This location is unbeleivable, a must see for anyone looking for the perfect spot to live!!!