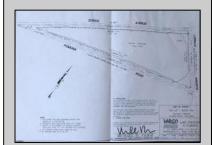

## 0 Pomona Galloway Township, NJ 08205

Asking \$99,000.00

## **COMMENTS**

7.5 Acres of Buildable land for sale in Pomona / Galloway. Large triangular lot with road frontage on all three sides. Across the street from Stockon Grounds & public Athletic Fields. Down the block from CVS and Super Wawa, Jimmie Leeds Road, Grden State Parkway on/off ramps, and Route 30 White Horse Pike. Minutes from the Atlantic City Internation! Airport and the FAA Technical Center. Just 15 Minutes from Atlantic City and the Jersey Shore Beaches and World Famouse Boardwalk! This location is unbeleivable, a must see for anyone looking for the perfect spot to live!!!