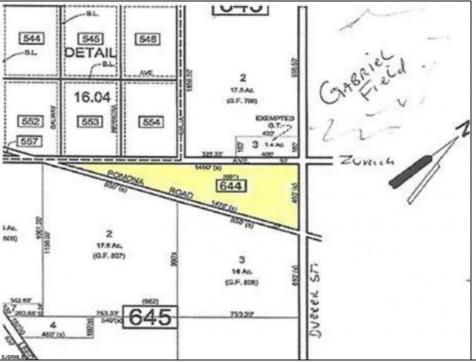

## **COMMENTS**

7.5 Acres of Buildable land for sale in Pomona / Galloway. Large triangular lot with road frontage on all three sides. Across the street from Stockon Grounds & public Athletic Fields. Down the block from CVS and Super Wawa, Jimmie Leeds Road, Grden State Parkway on/off ramps, and Route 30 White Horse Pike. Minutes from the Atlantic City Internation! Airport and the FAA Technical Center. Just 15 Minutes from Atlantic City and the Jersey Shore Beaches and World Famouse Boardwalk! This location is unbeleivable, a must see for anyone looking for the perfect spot to live!!!