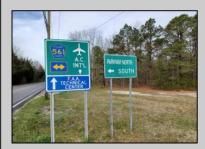

## **COMMENTS**

7.5 Acres of Buildable land for sale in Pomona / Galloway. Large triangular lot with road frontage on all three sides. Across the street from Stockon Grounds & public Athletic Fields. Down the block from CVS and Super Wawa, Jimmie Leeds Road, Grden State Parkway on/off ramps, and Route 30 White Horse Pike. Minutes from the Atlantic City Internation! Airport and the FAA Technical Center. Just 15 Minutes from Atlantic City and the Jersey Shore Beaches and World Famouse Boardwalk! This location is unbeleivable, a must see for anyone looking for the perfect spot to live!!!