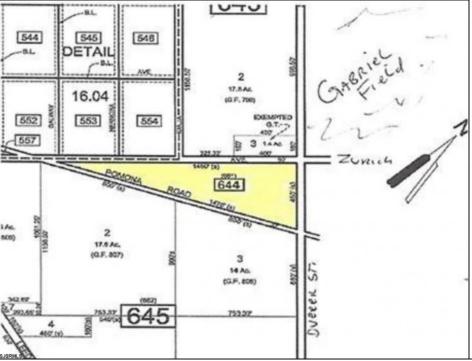

## **COMMENTS**

7.5 Acres of Buildable land for sale in Pomona / Galloway. Large triangular lot with road frontage on all three sides. Across the street from Stockon Grounds & public Athletic Fields. Down the block from CVS and Super Wawa, Jimmie Leeds Road, Grden State Parkway on/off ramps, and Route 30 White Horse Pike. Minutes from the Atlantic City Internation! Airport and the FAA Technical Center. Just 15 Minutes from Atlantic City and the Jersey Shore Beaches and World Famouse Boardwalk! This location is unbeleivable, a must see for anyone looking for the perfect spot to live!!!