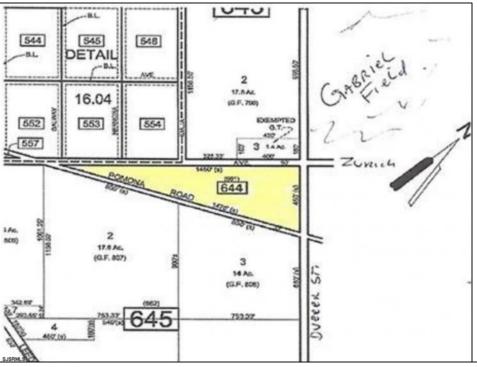

## **COMMENTS**

7.5 Acres of Buildable land for sale in Pomona / Galloway. Large triangular lot with road frontage on all three sides. Across the street from Stockon Grounds & public Athletic Fields. Down the block from CVS and Super Wawa, Jimmie Leeds Road, Grden State Parkway on/off ramps, and Route 30 White Horse Pike. Minutes from the Atlantic City Internation Airport and the FAA Technical Center. Just 15 Minutes from Atlantic City and the Jersey Shore Beaches and World Famouse Boardwalk! This location is unbeleivable, a must see for anyone looking for the perfect spot to live!!!