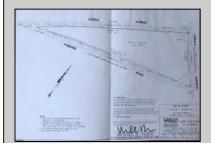

## **COMMENTS**

7.5 Acres of Buildable land for sale in Pomona / Galloway. Large triangular lot with road frontage on all three sides. Across the street from Stockon Grounds & public Athletic Fields. Down the block from CVS and Super Wawa, Jimmie Leeds Road, Grden State Parkway on/off ramps, and Route 30 White Horse Pike. Minutes from the Atlantic City Internation Airport and the FAA Technical Center. Just 15 Minutes from Atlantic City and the Jersey Shore Beaches and World Famouse Boardwalk! This location is unbeleivable, a must see for anyone looking for the perfect spot to live!!!