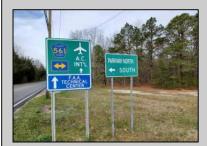

## **COMMENTS**

7.5 Acres of Buildable land for sale in Pomona / Galloway. Large triangular lot with road frontage on all three sides. Across the street from Stockon Grounds & public Athletic Fields. Down the block from CVS and Super Wawa, Jimmie Leeds Road, Grden State Parkway on/off ramps, and Route 30 White Horse Pike. Minutes from the Atlantic City Internation Airport and the FAA Technical Center. Just 15 Minutes from Atlantic City and the Jersey Shore Beaches and World Famouse Boardwalk! This location is unbeleivable, a must see for anyone looking for the perfect spot to live!!!