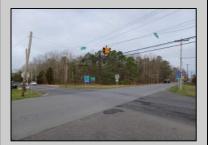

## **COMMENTS**

7.5 Acres of Buildable land for sale in Pomona / Galloway. Large triangular lot with road frontage on all three sides. Across the street from Stockon Grounds & public Athletic Fields. Down the block from CVS and Super Wawa, Jimmie Leeds Road, Grden State Parkway on/off ramps, and Route 30 White Horse Pike. Minutes from the Atlantic City Internation Airport and the FAA Technical Center. Just 15 Minutes from Atlantic City and the Jersey Shore Beaches and World Famouse Boardwalk! This location is unbeleivable, a must see for anyone looking for the perfect spot to live!!!