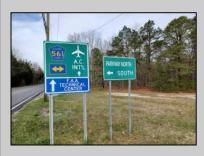

## COMMENTS

7.5 Acres of Buildable land for sale in Pomona / Galloway. Large triangular lot with road frontage on all three sides. Across the street from Stockon Grounds & public Athletic Fields. Down the block from CVS and Super Wawa, Jimmie Leeds Road, Grden State Parkway on/off ramps, and Route 30 White Horse Pike. Minutes from the Atlantic City InternationI Airport and the FAA Technical Center. Just 15 Minutes from Atlantic City and the Jersey Shore Beaches and World Famouse Boardwalk! This location is unbeleivable, a must see for anyone looking for the perfect spot to live!!!