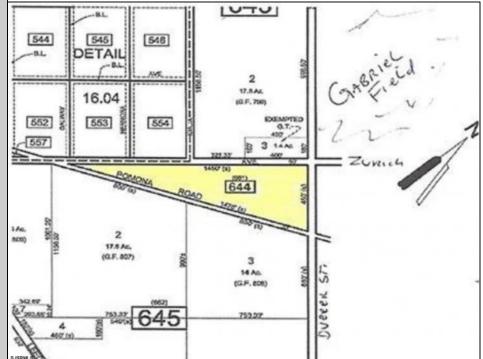

## COMMENTS

7.5 Acres of Buildable land for sale in Pomona / Galloway. Large triangular lot with road frontage on all three sides. Across the street from Stockon Grounds & public Athletic Fields. Down the block from CVS and Super Wawa, Jimmie Leeds Road, Grden State Parkway on/off ramps, and Route 30 White Horse Pike. Minutes from the Atlantic City InternationI Airport and the FAA Technical Center. Just 15 Minutes from Atlantic City and the Jersey Shore Beaches and World Famouse Boardwalk! This location is unbeleivable, a must see for anyone looking for the perfect spot to live!!!

## **PROPERTY DETAILS**