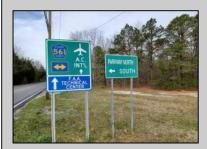

## **COMMENTS**

7.5 Acres of Buildable land for sale in Pomona / Galloway. Large triangular lot with road frontage on all three sides. Across the street from Stockon Grounds & public Athletic Fields. Down the block from CVS and Super Wawa, Jimmie Leeds Road, Grden State Parkway on/off ramps, and Route 30 White Horse Pike. Minutes from the Atlantic City Internation Airport and the FAA Technical Center. Just 15 Minutes from Atlantic City and the Jersey Shore Beaches and World Famouse Boardwalk! This location is unbeleivable, a must see for anyone looking for the perfect spot to live!!!