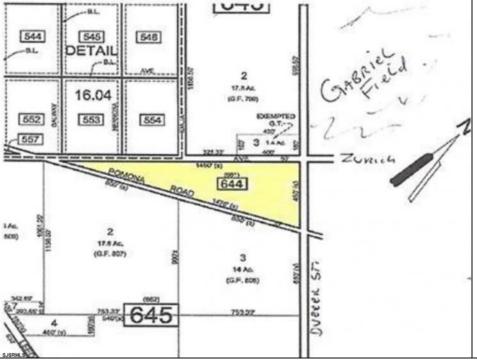

## **COMMENTS**

7.5 Acres of Buildable land for sale in Pomona / Galloway. Large triangular lot with road frontage on all three sides. Across the street from Stockon Grounds & public Athletic Fields. Down the block from CVS and Super Wawa, Jimmie Leeds Road, Grden State Parkway on/off ramps, and Route 30 White Horse Pike. Minutes from the Atlantic City Internation Airport and the FAA Technical Center. Just 15 Minutes from Atlantic City and the Jersey Shore Beaches and World Famouse Boardwalk! This location is unbeleivable, a must see for anyone looking for the perfect spot to live!!!