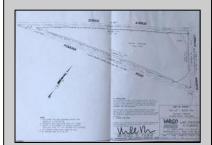

## **COMMENTS**

7.5 Acres of Buildable land for sale in Pomona / Galloway. Large triangular lot with road frontage on all three sides. Across the street from Stockon Grounds & public Athletic Fields. Down the block from CVS and Super Wawa, Jimmie Leeds Road, Grden State Parkway on/off ramps, and Route 30 White Horse Pike. Minutes from the Atlantic City Internation Airport and the FAA Technical Center. Just 15 Minutes from Atlantic City and the Jersey Shore Beaches and World Famouse Boardwalk! This location is unbeleivable, a must see for anyone looking for the perfect spot to live!!!