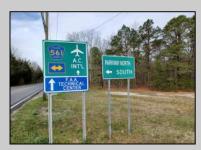

## **COMMENTS**

7.5 Acres of Buildable land for sale in Pomona / Galloway. Large triangular lot with road frontage on all three sides. Across the street from Stockon Grounds & public Athletic Fields. Down the block from CVS and Super Wawa, Jimmie Leeds Road, Grden State Parkway on/off ramps, and Route 30 White Horse Pike. Minutes from the Atlantic City Internation! Airport and the FAA Technical Center. Just 15 Minutes from Atlantic City and the Jersey Shore Beaches and World Famouse Boardwalk! This location is unbeleivable, a must see for anyone looking for the perfect spot to live!!!