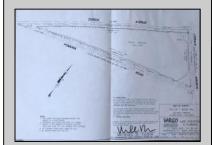

## **COMMENTS**

7.5 Acres of Buildable land for sale in Pomona / Galloway. Large triangular lot with road frontage on all three sides. Across the street from Stockon Grounds & public Athletic Fields. Down the block from CVS and Super Wawa, Jimmie Leeds Road, Grden State Parkway on/off ramps, and Route 30 White Horse Pike. Minutes from the Atlantic City Internation! Airport and the FAA Technical Center. Just 15 Minutes from Atlantic City and the Jersey Shore Beaches and World Famouse Boardwalk! This location is unbeleivable, a must see for anyone looking for the perfect spot to live!!!