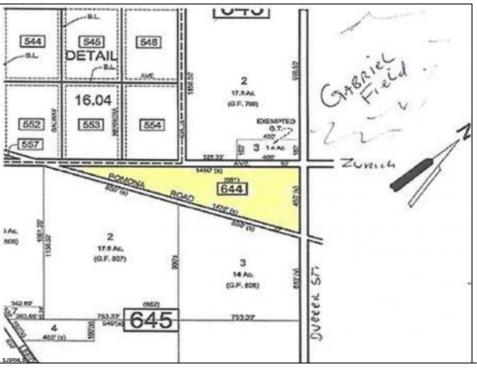

## **COMMENTS**

7.5 Acres of Buildable land for sale in Pomona / Galloway. Large triangular lot with road frontage on all three sides. Across the street from Stockon Grounds & public Athletic Fields. Down the block from CVS and Super Wawa, Jimmie Leeds Road, Grden State Parkway on/off ramps, and Route 30 White Horse Pike. Minutes from the Atlantic City Internation! Airport and the FAA Technical Center. Just 15 Minutes from Atlantic City and the Jersey Shore Beaches and World Famouse Boardwalk! This location is unbeleivable, a must see for anyone looking for the perfect spot to live!!!