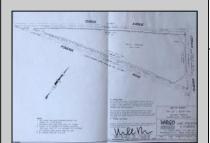

## **COMMENTS**

7.5 Acres of Buildable land for sale in Pomona / Galloway. Large triangular lot with road frontage on all three sides. Across the street from Stockon Grounds & public Athletic Fields. Down the block from CVS and Super Wawa, Jimmie Leeds Road, Grden State Parkway on/off ramps, and Route 30 White Horse Pike. Minutes from the Atlantic City Internation Airport and the FAA Technical Center. Just 15 Minutes from Atlantic City and the Jersey Shore Beaches and World Famouse Boardwalk! This location is unbeleivable, a must see for anyone looking for the perfect spot to live!!!