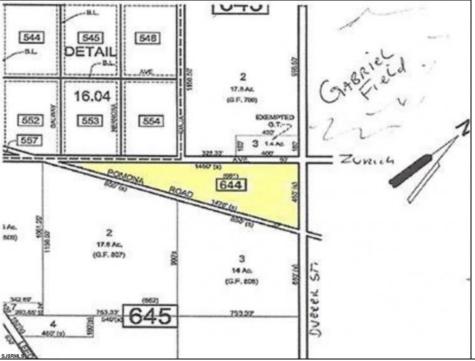

## **COMMENTS**

7.5 Acres of Buildable land for sale in Pomona / Galloway. Large triangular lot with road frontage on all three sides. Across the street from Stockon Grounds & public Athletic Fields. Down the block from CVS and Super Wawa, Jimmie Leeds Road, Grden State Parkway on/off ramps, and Route 30 White Horse Pike. Minutes from the Atlantic City Internation Airport and the FAA Technical Center. Just 15 Minutes from Atlantic City and the Jersey Shore Beaches and World Famouse Boardwalk! This location is unbeleivable, a must see for anyone looking for the perfect spot to live!!!