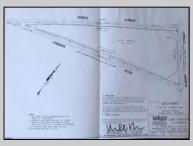

## COMMENTS

7.5 Acres of Buildable land for sale in Pomona / Galloway. Large triangular lot with road frontage on all three sides. Across the street from Stockon Grounds & public Athletic Fields. Down the block from CVS and Super Wawa, Jimmie Leeds Road, Grden State Parkway on/off ramps, and Route 30 White Horse Pike. Minutes from the Atlantic City InternationI Airport and the FAA Technical Center. Just 15 Minutes from Atlantic City and the Jersey Shore Beaches and World Famouse Boardwalk! This location is unbeleivable, a must see for anyone looking for the perfect spot to live!!!

## **PROPERTY DETAILS**