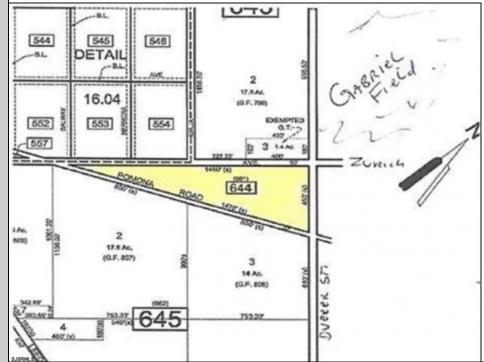

## COMMENTS

7.5 Acres of Buildable land for sale in Pomona / Galloway. Large triangular lot with road frontage on all three sides. Across the street from Stockon Grounds & public Athletic Fields. Down the block from CVS and Super Wawa, Jimmie Leeds Road, Grden State Parkway on/off ramps, and Route 30 White Horse Pike. Minutes from the Atlantic City InternationI Airport and the FAA Technical Center. Just 15 Minutes from Atlantic City and the Jersey Shore Beaches and World Famouse Boardwalk! This location is unbeleivable, a must see for anyone looking for the perfect spot to live!!!