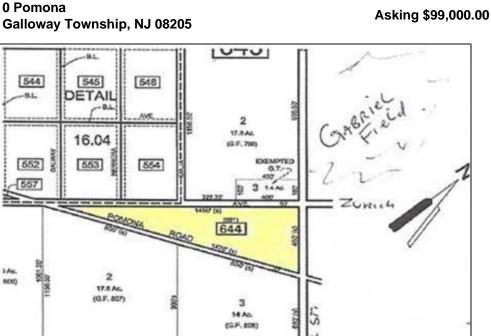

## COMMENTS

752.2

DUeve

7.5 Acres of Buildable land for sale in Pomona / Galloway with Pinelands Approval. Large triangular lot with road frontage on all three sides. Across the street from Stockon Grounds & public Athletic Fields. Down the block from CVS and Super Wawa, Jimmie Leeds Road, Grden State Parkway on/off ramps, and Route 30 White Horse Pike. Minutes from the Atlantic City Internation Airport and the FAA Technical Center. Just 15 Minutes from Atlantic City and the Jersey Shore Beaches and World Famouse Boardwalk! This location is unbeleivable, a must see for anyone looking for the perfect spot to live!!!