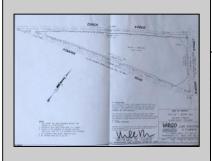

## COMMENTS

752.2

DUeve

7.5 Acres of Buildable land for sale in Pomona / Galloway with Pinelands Approval. Large triangular lot with road frontage on all three sides. Across the street from Stockon Grounds & public Athletic Fields. Down the block from CVS and Super Wawa, Jimmie Leeds Road, Grden State Parkway on/off ramps, and Route 30 White Horse Pike. Minutes from the Atlantic City Internation Airport and the FAA Technical Center. Just 15 Minutes from Atlantic City and the Jersey Shore Beaches and World Famouse Boardwalk! This location is unbeleivable, a must see for anyone looking for the perfect spot to live!!!