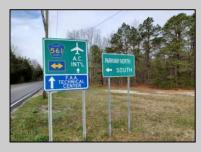

## COMMENTS

752.2

DUeve

7.5 Acres of Buildable land for sale in Pomona / Galloway with Pinelands Approval. Large triangular lot with road frontage on all three sides. Across the street from Stockon Grounds & public Athletic Fields. Down the block from CVS and Super Wawa, Jimmie Leeds Road, Grden State Parkway on/off ramps, and Route 30 White Horse Pike. Minutes from the Atlantic City Internation Airport and the FAA Technical Center. Just 15 Minutes from Atlantic City and the Jersey Shore Beaches and World Famouse Boardwalk! This location is unbeleivable, a must see for anyone looking for the perfect spot to live!!!