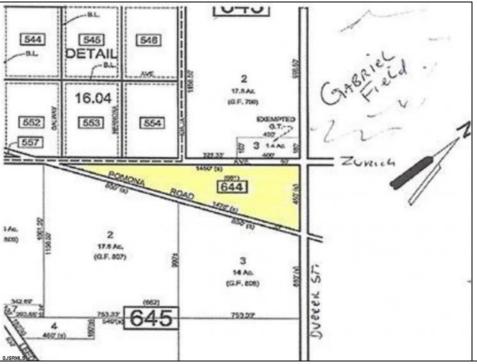

## **COMMENTS**

7.5 Acres of Buildable land for sale in Pomona / Galloway. Large triangular lot with road frontage on all three sides. Across the street from Stockon Grounds & public Athletic Fields. Down the block from CVS and Super Wawa, Jimmie Leeds Road, Grden State Parkway on/off ramps, and Route 30 White Horse Pike. Minutes from the Atlantic City Internationl Airport and the FAA Technical Center. Just 15 Minutes from Atlantic City and the Jersey Shore Beaches and World Famouse Boardwalk! This location is unbeleivable, a must see for anyone looking for the perfect spot to live!!!