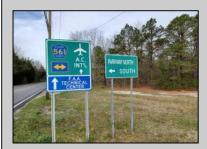

## **COMMENTS**

7.5 Acres of Buildable land for sale in Pomona / Galloway. Large triangular lot with road frontage on all three sides. Across the street from Stockon Grounds & public Athletic Fields. Down the block from CVS and Super Wawa, Jimmie Leeds Road, Grden State Parkway on/off ramps, and Route 30 White Horse Pike. Minutes from the Atlantic City Internationl Airport and the FAA Technical Center. Just 15 Minutes from Atlantic City and the Jersey Shore Beaches and World Famouse Boardwalk! This location is unbeleivable, a must see for anyone looking for the perfect spot to live!!!