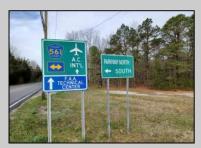

## **COMMENTS**

7.5 Acres of Buildable land for sale in Pomona / Galloway. Large triangular lot with road frontage on all three sides. Across the street from Stockon Grounds & public Athletic Fields. Down the block from CVS and Super Wawa, Jimmie Leeds Road, Grden State Parkway on/off ramps, and Route 30 White Horse Pike. Minutes from the Atlantic City Internationl Airport and the FAA Technical Center. Just 15 Minutes from Atlantic City and the Jersey Shore Beaches and World Famouse Boardwalk! This location is unbeleivable, a must see for anyone looking for the perfect spot to live!!!