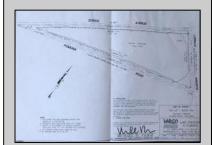

## **COMMENTS**

7.5 Acres of Buildable land for sale in Pomona / Galloway. Large triangular lot with road frontage on all three sides. Across the street from Stockon Grounds & public Athletic Fields. Down the block from CVS and Super Wawa, Jimmie Leeds Road, Grden State Parkway on/off ramps, and Route 30 White Horse Pike. Minutes from the Atlantic City Internationl Airport and the FAA Technical Center. Just 15 Minutes from Atlantic City and the Jersey Shore Beaches and World Famouse Boardwalk! This location is unbeleivable, a must see for anyone looking for the perfect spot to live!!!