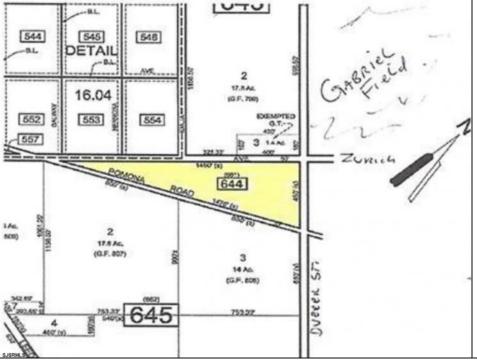

## **COMMENTS**

7.5 Acres of Buildable land for sale in Pomona / Galloway. Large triangular lot with road frontage on all three sides. Across the street from Stockon Grounds & public Athletic Fields. Down the block from CVS and Super Wawa, Jimmie Leeds Road, Grden State Parkway on/off ramps, and Route 30 White Horse Pike. Minutes from the Atlantic City Internationl Airport and the FAA Technical Center. Just 15 Minutes from Atlantic City and the Jersey Shore Beaches and World Famouse Boardwalk! This location is unbeleivable, a must see for anyone looking for the perfect spot to live!!!