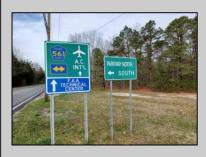

## COMMENTS

7.5 Acres of Buildable land for sale in Pomona / Galloway. Large triangular lot with road frontage on all three sides. Across the street from Stockon Grounds & public Athletic Fields. Down the block from CVS and Super Wawa, Jimmie Leeds Road, Grden State Parkway on/off ramps, and Route 30 White Horse Pike. Minutes from the Atlantic City InternationI Airport and the FAA Technical Center. Just 15 Minutes from Atlantic City and the Jersey Shore Beaches and World Famouse Boardwalk! This location is unbeleivable, a must see for anyone looking for the perfect spot to live!!!