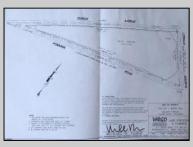

## COMMENTS

7.5 Acres of Buildable land for sale in Pomona / Galloway. Large triangular lot with road frontage on all three sides. Across the street from Stockon Grounds & public Athletic Fields. Down the block from CVS and Super Wawa, Jimmie Leeds Road, Grden State Parkway on/off ramps, and Route 30 White Horse Pike. Minutes from the Atlantic City InternationI Airport and the FAA Technical Center. Just 15 Minutes from Atlantic City and the Jersey Shore Beaches and World Famouse Boardwalk! This location is unbeleivable, a must see for anyone looking for the perfect spot to live!!!

## **PROPERTY DETAILS**