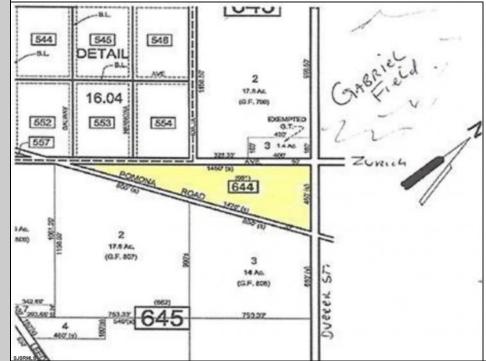

## COMMENTS

7.5 Acres of Buildable land for sale in Pomona / Galloway. Large triangular lot with road frontage on all three sides. Across the street from Stockon Grounds & public Athletic Fields. Down the block from CVS and Super Wawa, Jimmie Leeds Road, Grden State Parkway on/off ramps, and Route 30 White Horse Pike. Minutes from the Atlantic City InternationI Airport and the FAA Technical Center. Just 15 Minutes from Atlantic City and the Jersey Shore Beaches and World Famouse Boardwalk! This location is unbeleivable, a must see for anyone looking for the perfect spot to live!!!

## **PROPERTY DETAILS**