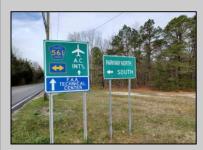

## **COMMENTS**

7.5 Acres of Buildable land for sale in Pomona / Galloway. Large triangular lot with road frontage on all three sides. Across the street from Stockon Grounds & public Athletic Fields. Down the block from CVS and Super Wawa, Jimmie Leeds Road, Grden State Parkway on/off ramps, and Route 30 White Horse Pike. Minutes from the Atlantic City InternationI Airport and the FAA Technical Center. Just 15 Minutes from Atlantic City and the Jersey Shore Beaches and World Famouse Boardwalk! This location is unbeleivable, a must see for anyone looking for the perfect spot to live!!!