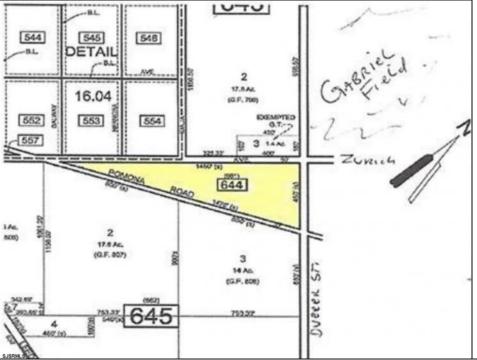

## 0 Pomona Galloway Township, NJ 08205

Asking \$99,000.00

## **COMMENTS**

7.5 Acres of Buildable land for sale in Pomona / Galloway. Large triangular lot with road frontage on all three sides. Across the street from Stockon Grounds & public Athletic Fields. Down the block from CVS and Super Wawa, Jimmie Leeds Road, Grden State Parkway on/off ramps, and Route 30 White Horse Pike. Minutes from the Atlantic City InternationI Airport and the FAA Technical Center. Just 15 Minutes from Atlantic City and the Jersey Shore Beaches and World Famouse Boardwalk! This location is unbeleivable, a must see for anyone looking for the perfect spot to live!!!