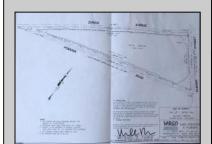

## **COMMENTS**

7.5 Acres of Buildable land for sale in Pomona / Galloway. Large triangular lot with road frontage on all three sides. Across the street from Stockon Grounds & public Athletic Fields. Down the block from CVS and Super Wawa, Jimmie Leeds Road, Grden State Parkway on/off ramps, and Route 30 White Horse Pike. Minutes from the Atlantic City InternationI Airport and the FAA Technical Center. Just 15 Minutes from Atlantic City and the Jersey Shore Beaches and World Famouse Boardwalk! This location is unbeleivable, a must see for anyone looking for the perfect spot to live!!!