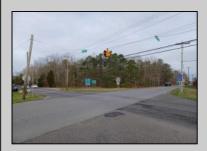

## **COMMENTS**

7.5 Acres of Buildable land for sale in Pomona / Galloway. Large triangular lot with road frontage on all three sides. Across the street from Stockon Grounds & public Athletic Fields. Down the block from CVS and Super Wawa, Jimmie Leeds Road, Grden State Parkway on/off ramps, and Route 30 White Horse Pike. Minutes from the Atlantic City InternationI Airport and the FAA Technical Center. Just 15 Minutes from Atlantic City and the Jersey Shore Beaches and World Famouse Boardwalk! This location is unbeleivable, a must see for anyone looking for the perfect spot to live!!!