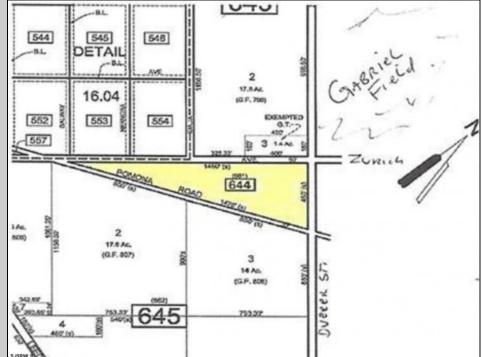

## COMMENTS

7.5 Acres of Buildable land for sale in Pomona / Galloway. Large triangular lot with road frontage on all three sides. Across the street from Stockon Grounds & public Athletic Fields. Down the block from CVS and Super Wawa, Jimmie Leeds Road, Grden State Parkway on/off ramps, and Route 30 White Horse Pike. Minutes from the Atlantic City InternationI Airport and the FAA Technical Center. Just 15 Minutes from Atlantic City and the Jersey Shore Beaches and World Famouse Boardwalk! This location is unbeleivable, a must see for anyone looking for the perfect spot to live!!!

## **PROPERTY DETAILS**