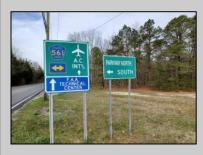

## COMMENTS

7.5 Acres of Buildable land for sale in Pomona / Galloway. Large triangular lot with road frontage on all three sides. Across the street from Stockon Grounds & public Athletic Fields. Down the block from CVS and Super Wawa, Jimmie Leeds Road, Grden State Parkway on/off ramps, and Route 30 White Horse Pike. Minutes from the Atlantic City InternationI Airport and the FAA Technical Center. Just 15 Minutes from Atlantic City and the Jersey Shore Beaches and World Famouse Boardwalk! This location is unbeleivable, a must see for anyone looking for the perfect spot to live!!!