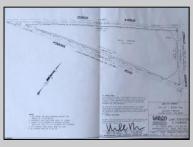

## COMMENTS

7.5 Acres of Buildable land for sale in Pomona / Galloway. Large triangular lot with road frontage on all three sides. Across the street from Stockon Grounds & public Athletic Fields. Down the block from CVS and Super Wawa, Jimmie Leeds Road, Grden State Parkway on/off ramps, and Route 30 White Horse Pike. Minutes from the Atlantic City InternationI Airport and the FAA Technical Center. Just 15 Minutes from Atlantic City and the Jersey Shore Beaches and World Famouse Boardwalk! This location is unbeleivable, a must see for anyone looking for the perfect spot to live!!!

## **PROPERTY DETAILS**