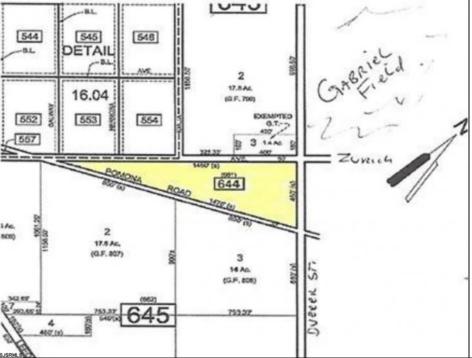

## **COMMENTS**

7.5 Acres of Buildable land for sale in Pomona / Galloway. Large triangular lot with road frontage on all three sides. Across the street from Stockon Grounds & public Athletic Fields. Down the block from CVS and Super Wawa, Jimmie Leeds Road, Grden State Parkway on/off ramps, and Route 30 White Horse Pike. Minutes from the Atlantic City Internation Airport and the FAA Technical Center. Just 15 Minutes from Atlantic City and the Jersey Shore Beaches and World Famouse Boardwalk! This location is unbeleivable, a must see for anyone looking for the perfect spot to live!!!