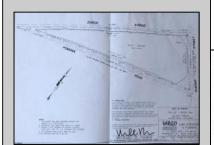

## **COMMENTS**

7.5 Acres of Buildable land for sale in Pomona / Galloway. Large triangular lot with road frontage on all three sides. Across the street from Stockon Grounds & public Athletic Fields. Down the block from CVS and Super Wawa, Jimmie Leeds Road, Grden State Parkway on/off ramps, and Route 30 White Horse Pike. Minutes from the Atlantic City Internation Airport and the FAA Technical Center. Just 15 Minutes from Atlantic City and the Jersey Shore Beaches and World Famouse Boardwalk! This location is unbeleivable, a must see for anyone looking for the perfect spot to live!!!