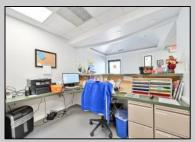

## COMMENTS

Wonderful opportunity to own a building that has 6,000 SQ FT of Warehouse /Office Space. Warehouse has 20\' ceilings with steel beam construction creating opportunities for many uses! This property is located in Pleasantville on the Northfield side of the Black Horse Pike and is zoned UEZ. There is a 20\' high overhead door to get vehicles in and out with plenty of room. There is currently a tenant using 2,000 sf. of office space which generates \$36,000 per year in rental income, their lease is on a month to month basis. Currently under owner\'s use 3500 sqft warehouse space plus 500 sq ft office area. There is an option for the tenant to extend the lease. Parking up to 10 vehicles. New Roof