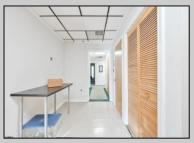

## COMMENTS

Wonderful opportunity to own a building that has 6,000 SQ FT of Warehouse /Office Space. Warehouse has 20\' ceilings with steel beam construction creating opportunities for many uses! This property is located in Pleasantville on the Northfield side of the Black Horse Pike and is zoned UEZ. There is a 20\' high overhead door to get vehicles in and out with plenty of room. There is currently a tenant using 2,000 sf. of office space which generates \$36,000 per year in rental income, their lease is on a month to month basis. Currently under owner\'s use 3500 sqft warehouse space plus 500 sq ft office area. There is an option for the tenant to extend the lease. Parking up to 10 vehicles. New Roof