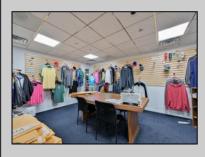

## COMMENTS

Wonderful opportunity to own a building that has 6,000 SQ FT of Warehouse /Office Space. Warehouse has 20\' ceilings with steel beam construction creating opportunities for many uses! This property is located in Pleasantville on the Northfield side of the Black Horse Pike and is zoned UEZ. There is a 20\' high overhead door to get vehicles in and out with plenty of room. There is currently a tenant using 2,000 sf. of office space which generates \$36,000 per year in rental income, their lease is on a month to month basis. Currently under owner\'s use 3500 sqft warehouse space plus 500 sq ft office area. There is an option for the tenant to extend the lease. Parking up to 10 vehicles. New Roof