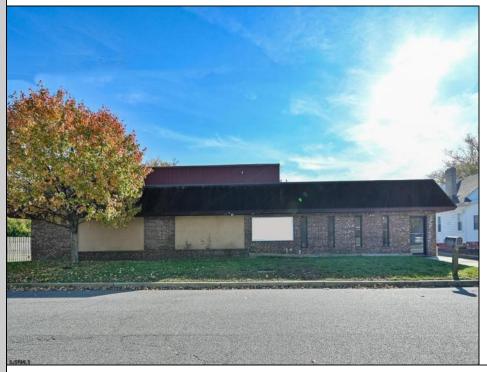

## COMMENTS

Wonderful opportunity to own a building that has 6,000 SQ FT of Warehouse /Office Space. Warehouse has 20\' ceilings with steel beam construction creating opportunities for many uses! This property is located in Pleasantville on the Northfield side of the Black Horse Pike and is zoned UEZ. There is a 20\' high overhead door to get vehicles in and out with plenty of room. There is currently a tenant using 2,000 sf. of office space which generates \$36,000 per year in rental income, their lease is on a month to month basis. Currently under owner\'s use 3500 sqft warehouse space plus 500 sq ft office area. There is an option for the tenant to extend the lease. Parking up to 10 vehicles. New Roof

Exterior Aluminum Block

OutsideFeatures Truck Door

PROPERTY DETAILS ures ParkingGarage 6 to 10 Spaces Off Street

InteriorFeatures 220 Volt Electricity Fire Sprinkler System Restroom Smoke/Fire Alarm

Heating Forced Air Gas-Natural