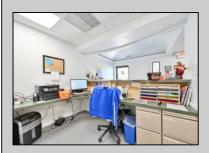

## **COMMENTS**

Wonderful opportunity to own a building that has 6,000 SQ FT of Warehouse /Office Space. Warehouse has 20\' ceilings with steel beam construction creating opportunities for many uses! This property is located in Pleasantville on the Northfield side of the Black Horse Pike and is zoned UEZ. There is a 20\' high overhead door to get vehicles in and out with plenty of room. There is currently a tenant using 2,000 sf. of office space which generates \$36,000 per year in rental income, their lease is on a month to month basis. Currently under owner\'s use 3500 sqft warehouse space plus 500 sq ft office area. There is an option for the tenant to extend the lease. Parking up to 10 vehicles. New Roof