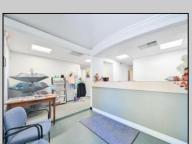

## **COMMENTS**

Wonderful opportunity to own a building that has 6,000 SQ FT of Warehouse /Office Space. Warehouse has 20\' ceilings with steel beam construction creating opportunities for many uses! This property is located in Pleasantville on the Northfield side of the Black Horse Pike and is zoned UEZ. There is a 20\' high overhead door to get vehicles in and out with plenty of room. There is currently a tenant using 2,000 sf. of office space which generates \$36,000 per year in rental income, their lease is on a month to month basis. Currently under owner\'s use 3500 sqft warehouse space plus 500 sq ft office area. There is an option for the tenant to extend the lease. Parking up to 10 vehicles. New Roof