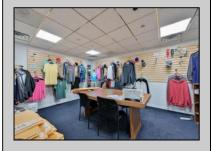

## **COMMENTS**

Wonderful opportunity to own a building that has 6,000 SQ FT of Warehouse /Office Space. Warehouse has 20\' ceilings with steel beam construction creating opportunities for many uses! This property is located in Pleasantville on the Northfield side of the Black Horse Pike and is zoned UEZ. There is a 20\' high overhead door to get vehicles in and out with plenty of room. There is currently a tenant using 2,000 sf. of office space which generates \$36,000 per year in rental income, their lease is on a month to month basis. Currently under owner\'s use 3500 sqft warehouse space plus 500 sq ft office area. There is an option for the tenant to extend the lease. Parking up to 10 vehicles. New Roof