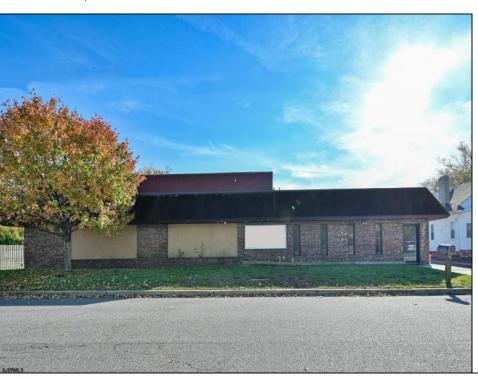

Berger Realty, Inc. 3160 Asbury Avenue Ocean City, NJ 08226 1-877-237-4371 / 609-399-0076 ☑ info@bergerrealty.com

619 Church Pleasantville, NJ 08232

Asking \$899,900.00

## **COMMENTS**

Wonderful opportunity to own a building that has 6,000 SQ FT of Warehouse /Office Space. Warehouse has 20\' ceilings with steel beam construction creating opportunities for many uses! This property is located in Pleasantville on the Northfield side of the Black Horse Pike and is zoned UEZ. There is a 20\' high overhead door to get vehicles in and out with plenty of room. There is currently a tenant using 2,000 sf. of office space which generates \$36,000 per year in rental income, their lease is on a month to month basis. Currently under owner\'s use 3500 sqft warehouse space plus 500 sq ft office area. There is an option for the tenant to extend the lease. Parking up to 10 vehicles. New Roof