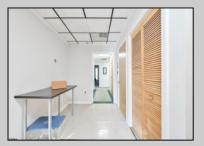

## **COMMENTS**

Wonderful opportunity to own a building that has 6,000 SQ FT of Warehouse /Office Space. Warehouse has 20\' ceilings with steel beam construction creating opportunities for many uses! This property is located in Pleasantville on the Northfield side of the Black Horse Pike and is zoned UEZ. There is a 20\' high overhead door to get vehicles in and out with plenty of room. There is currently a tenant using 2,000 sf. of office space which generates \$36,000 per year in rental income, their lease is on a month to month basis. Currently under owner\'s use 3500 sqft warehouse space plus 500 sq ft office area. There is an option for the tenant to extend the lease. Parking up to 10 vehicles. New Roof

| PROPERTY DETAILS              |                               |                                               |                                                                                                   |
|-------------------------------|-------------------------------|-----------------------------------------------|---------------------------------------------------------------------------------------------------|
| Exterior<br>Aluminum<br>Block | OutsideFeatures<br>Truck Door | ParkingGarage<br>6 to 10 Spaces<br>Off Street | InteriorFeatures<br>220 Volt Electricity<br>Fire Sprinkler System<br>Restroom<br>Smoke/Fire Alarm |