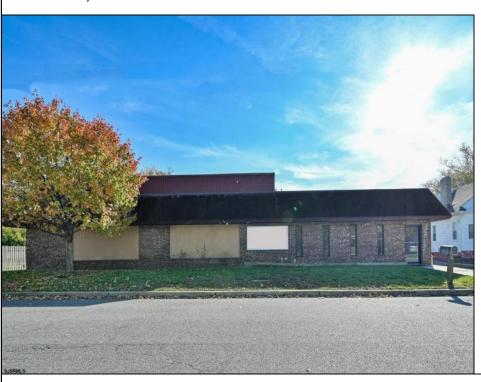

Berger Realty, Inc. 3160 Asbury Avenue Ocean City, NJ 08226 1-877-237-4371 / 609-399-0076 ☑ info@bergerrealty.com

619 Church Pleasantville, NJ 08232

Asking \$899,900.00

## **COMMENTS**

Wonderful opportunity to own a building that has 6,000 SQ FT of Warehouse /Office Space. Warehouse has 20\' ceilings with steel beam construction creating opportunities for many uses! This property is located in Pleasantville on the Northfield side of the Black Horse Pike and is zoned UEZ. There is a 20\' high overhead door to get vehicles in and out with plenty of room. There is currently a tenant using 2,000 sf. of office space which generates \$36,000 per year in rental income, their lease is on a month to month basis. Currently under owner\'s use 3500 sqft warehouse space plus 500 sq ft office area. There is an option for the tenant to extend the lease. Parking up to 10 vehicles. New Roof