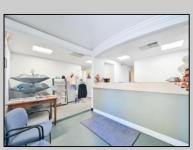

## **COMMENTS**

Wonderful opportunity to own a building that has 6,000 SQ FT of Warehouse /Office Space. Warehouse has 20\' ceilings with steel beam construction creating opportunities for many uses! This property is located in Pleasantville on the Northfield side of the Black Horse Pike and is zoned UEZ. There is a 20\' high overhead door to get vehicles in and out with plenty of room. There is currently a tenant using 2,000 sf. of office space which generates \$36,000 per year in rental income, their lease is on a month to month basis. Currently under owner\'s use 3500 sqft warehouse space plus 500 sq ft office area. There is an option for the tenant to extend the lease. Parking up to 10 vehicles. New Roof