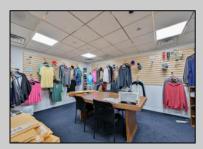

## **COMMENTS**

Wonderful opportunity to own a building that has 6,000 SQ FT of Warehouse /Office Space. Warehouse has 20\' ceilings with steel beam construction creating opportunities for many uses! This property is located in Pleasantville on the Northfield side of the Black Horse Pike and is zoned UEZ. There is a 20\' high overhead door to get vehicles in and out with plenty of room. There is currently a tenant using 2,000 sf. of office space which generates \$36,000 per year in rental income, their lease is on a month to month basis. Currently under owner\'s use 3500 sqft warehouse space plus 500 sq ft office area. There is an option for the tenant to extend the lease. Parking up to 10 vehicles. New Roof