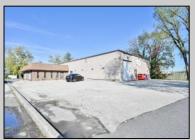

## COMMENTS

Wonderful opportunity to own a building that has 6,000 SQ FT of Warehouse /Office Space. Warehouse has 20\' ceilings with steel beam construction creating opportunities for many uses! This property is located in Pleasantville on the Northfield side of the Black Horse Pike and is zoned UEZ. There is a 20\' high overhead door to get vehicles in and out with plenty of room. There is currently a tenant using 2,000 sf. of office space which generates \$36,000 per year in rental income, their lease is on a month to month basis. Currently under owner\'s use 3500 sqft warehouse space plus 500 sq ft office area. There is an option for the tenant to extend the lease. Parking up to 10 vehicles. New Roof

Exterior Aluminum Block

**OutsideFeatures** Truck Door

Cooling

Central

Electric

**PROPERTY DETAILS** ParkingGarage 6 to 10 Spaces Off Street

InteriorFeatures 220 Volt Electricity Fire Sprinkler System Restroom Smoke/Fire Alarm