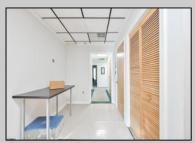

## COMMENTS

Wonderful opportunity to own a building that has 6,000 SQ FT of Warehouse /Office Space. Warehouse has 20\' ceilings with steel beam construction creating opportunities for many uses! This property is located in Pleasantville on the Northfield side of the Black Horse Pike and is zoned UEZ. There is a 20\' high overhead door to get vehicles in and out with plenty of room. There is currently a tenant using 2,000 sf. of office space which generates \$36,000 per year in rental income, their lease is on a month to month basis. Currently under owner\'s use 3500 sqft warehouse space plus 500 sq ft office area. There is an option for the tenant to extend the lease. Parking up to 10 vehicles. New Roof