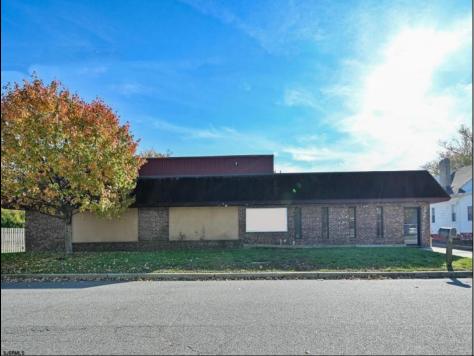

Ocean 17 1670 Boardwalk Ocean City, NJ 08226 609-391-0500 🖾 oc17@BergerRealty.com

619 Church Pleasantville, NJ 08232

Asking \$899,900.00

## COMMENTS

Wonderful opportunity to own a building that has 6,000 SQ FT of Warehouse /Office Space. Warehouse has 20\' ceilings with steel beam construction creating opportunities for many uses! This property is located in Pleasantville on the Northfield side of the Black Horse Pike and is zoned UEZ. There is a 20\' high overhead door to get vehicles in and out with plenty of room. There is currently a tenant using 2,000 sf. of office space which generates \$36,000 per year in rental income, their lease is on a month to month basis. Currently under owner\'s use 3500 sqft warehouse space plus 500 sq ft office area. There is an option for the tenant to extend the lease. Parking up to 10 vehicles. New Roof