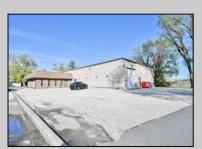

## **COMMENTS**

Wonderful opportunity to own a building that has 6,000 SQ FT of Warehouse /Office Space. Warehouse has 20\' ceilings with steel beam construction creating opportunities for many uses! This property is located in Pleasantville on the Northfield side of the Black Horse Pike and is zoned UEZ. There is a 20\' high overhead door to get vehicles in and out with plenty of room. There is currently a tenant using 2,000 sf. of office space which generates \$36,000 per year in rental income, their lease is on a month to month basis. Currently under owner\'s use 3500 sqft warehouse space plus 500 sq ft office area. There is an option for the tenant to extend the lease. Parking up to 10 vehicles. New Roof