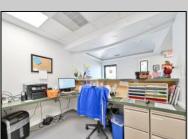

## **COMMENTS**

Wonderful opportunity to own a building that has 6,000 SQ FT of Warehouse /Office Space. Warehouse has 20\' ceilings with steel beam construction creating opportunities for many uses! This property is located in Pleasantville on the Northfield side of the Black Horse Pike and is zoned UEZ. There is a 20\' high overhead door to get vehicles in and out with plenty of room. There is currently a tenant using 2,000 sf. of office space which generates \$36,000 per year in rental income, their lease is on a month to month basis. Currently under owner\'s use 3500 sqft warehouse space plus 500 sq ft office area. There is an option for the tenant to extend the lease. Parking up to 10 vehicles. New Roof