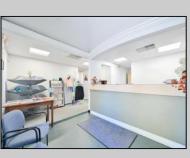

## **COMMENTS**

Wonderful opportunity to own a building that has 6,000 SQ FT of Warehouse /Office Space. Warehouse has 20\' ceilings with steel beam construction creating opportunities for many uses! This property is located in Pleasantville on the Northfield side of the Black Horse Pike and is zoned UEZ. There is a 20\' high overhead door to get vehicles in and out with plenty of room. There is currently a tenant using 2,000 sf. of office space which generates \$36,000 per year in rental income, their lease is on a month to month basis. Currently under owner\'s use 3500 sqft warehouse space plus 500 sq ft office area. There is an option for the tenant to extend the lease. Parking up to 10 vehicles. New Roof