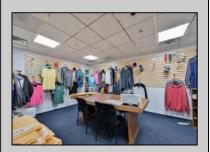

## **COMMENTS**

Wonderful opportunity to own a building that has 6,000 SQ FT of Warehouse /Office Space. Warehouse has 20\' ceilings with steel beam construction creating opportunities for many uses! This property is located in Pleasantville on the Northfield side of the Black Horse Pike and is zoned UEZ. There is a 20\' high overhead door to get vehicles in and out with plenty of room. There is currently a tenant using 2,000 sf. of office space which generates \$36,000 per year in rental income, their lease is on a month to month basis. Currently under owner\'s use 3500 sqft warehouse space plus 500 sq ft office area. There is an option for the tenant to extend the lease. Parking up to 10 vehicles. New Roof