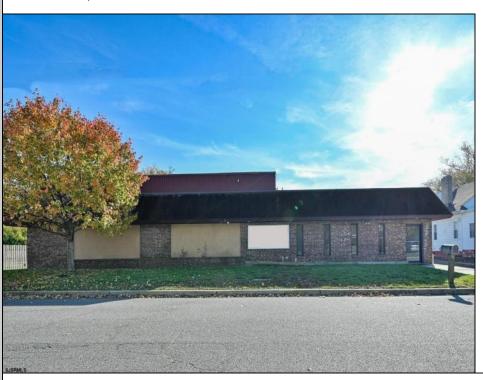

## **COMMENTS**

Wonderful opportunity to own a building that has 6,000 SQ FT of Warehouse /Office Space. Warehouse has 20\' ceilings with steel beam construction creating opportunities for many uses! This property is located in Pleasantville on the Northfield side of the Black Horse Pike and is zoned UEZ. There is a 20\' high overhead door to get vehicles in and out with plenty of room. There is currently a tenant using 2,000 sf. of office space which generates \$36,000 per year in rental income, their lease is on a month to month basis. Currently under owner\'s use 3500 sqft warehouse space plus 500 sq ft office area. There is an option for the tenant to extend the lease. Parking up to 10 vehicles. New Roof